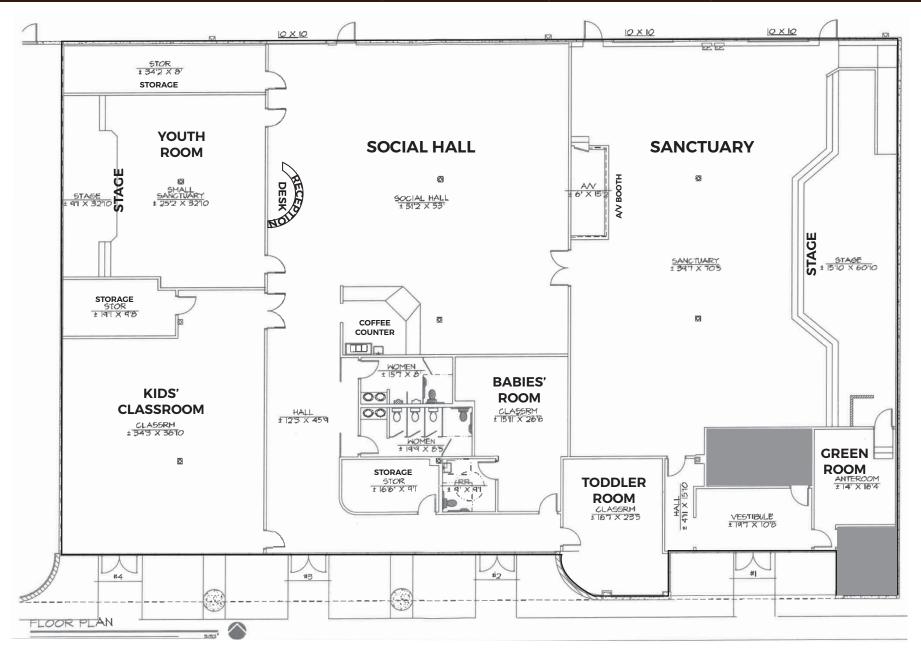

## FLOOR PLAN

20817 N 19TH AVENUE | SUITES 1 - 4 | PHOENIX, AZ | 85027

#### NOT TO SCALE

All information furnished regarding property for sale, rental or financing is from sources deemed reliable, but no warranty or representation is made to the accuracy thereof and same is submitted to errors, omissions, change of price, rental or other conditions, prior to sale, lease or financing or withdrawal without notice. No liability of any kind is to be imposed on the broker herein. This information has been secured from sources deemed reliable, however, we make no warranties as to its accuracy.