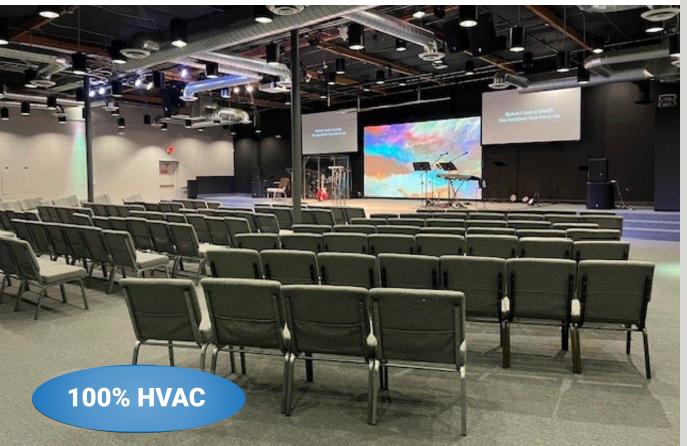

# SHARED USE CHURCH WORSHIP CENTER FOR LEASE • ±13,644 SF LOCATED AT LOOP 101 & 19TH AVE • DEER VALLEY SUBMARKET

### 20817 N 19TH AVENUE | SUITES 1 - 4 | PHOENIX, AZ | 85027

## **FEATURES**

- ±13,644sf
- Spacious Sanctuary
- Maximum Seating 350
- Large Reception/Coffee Shop/Kitchen area
- Youth Room
- Kids' Room
- Toddler Room
- Babies' Room
- Multiple Restrooms
- Two (2) Year Term
- Easy access to 101 Freeway
- I-P Zoning, City of Phoenix