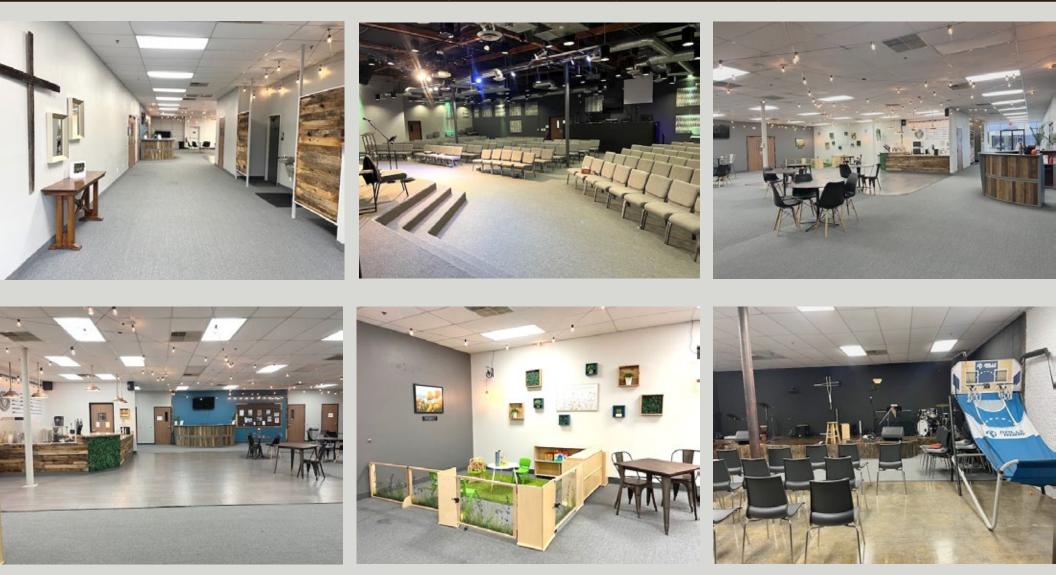

Seating 350
- Large Reception/Coffee Shop/Kitchen area
- Youth Room
- Kids' Room
- Toddler Room
- Babies' Room
- Multiple Restrooms
- Two (2) Year Term
- Easy access to 101 Freeway
- I-P Zoning, City of Phoenix

### FOR ADDITIONAL INFORMATION PLEASE CONTACT



JOHN QUATRINI ASSOCIATE BROKER C (602) 859-0506 john@shellcommercial.com



SUZANNE ENRIGHT SENIOR ASSOCIATE C (602) 471-2981 suzanne@shellcommercial.com



16410 N 91st St | Suite 112 Scottsdale, AZ 85260 480.443.3992 shellcommercial.com

The above is subject to prior sales and leasing. This information has been secured from sources we believe to be reliable, but we make no representation or warranties, expressed or implied as to the accuracy of this information.

IMAGES

## 20817 N 19TH AVENUE | SUITES 1 - 4 | PHOENIX, AZ | 85027



## FLOOR PLAN

20817 N 19TH AVENUE | SUITES 1 - 4 | PHOENIX, AZ | 85027



#### NOT TO SCALE

All information furnished regarding property for sale, rental or financing is from sources deemed reliable, but no warranty or representation is made to the accuracy thereof and same is submitted to errors, omissions, change of price, rental or other conditions, prior to sale, lease or financing or withdrawal without notice. No liability of any kind is to be imposed on the broker herein. This information has been secured from sources deemed reliable, however, we make no warranties as to its accuracy.

# SITE PLAN

## 20817 N 19TH AVENUE | SUITES 1 - 4 | PHOENIX, AZ | 85027

### **ROSE GARDEN BUSINESS PARK**



The above is subject to prior sales and leasing. This information has been secured fro