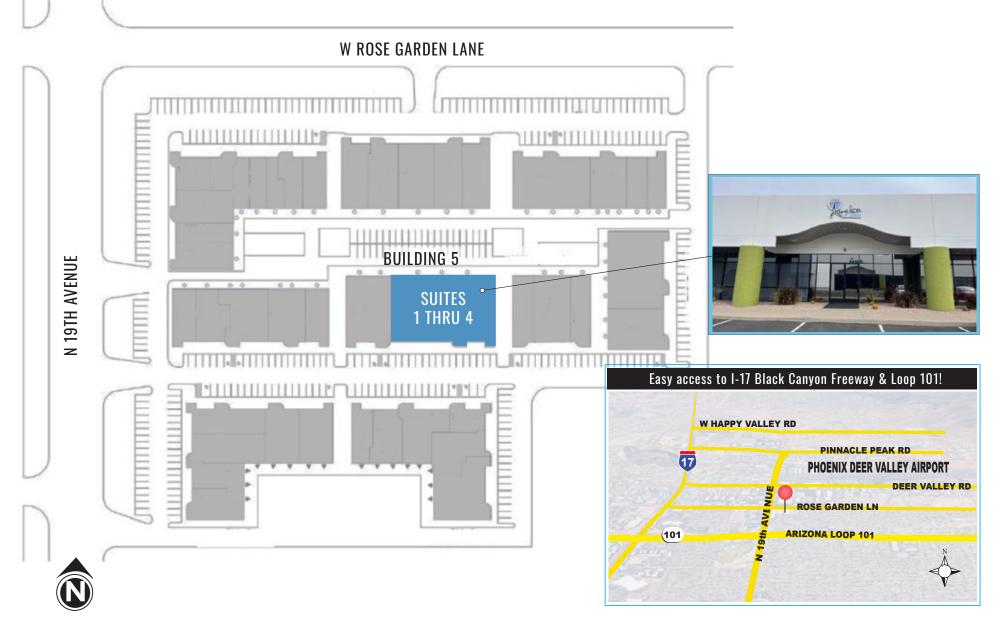

# SITE PLAN

## 20817 N 19TH AVENUE | SUITES 1 - 4 | PHOENIX, AZ | 85027

### **ROSE GARDEN BUSINESS PARK**

The above is subject to prior sales and leasing. This information has been secured from sources we believe to be reliable, but we make no representation or warranties, expressed or implied as to the accuracy of this information.

## LOCATION MAP

### 20817 N 19TH AVENUE | SUITES 1 - 4 | PHOENIX, AZ | 85027

The above is subject to prior sales and leasing. This information has been secured from sources we believe to be reliable, but we make no representation or warranties, expressed or implied as to the accuracy of this information.