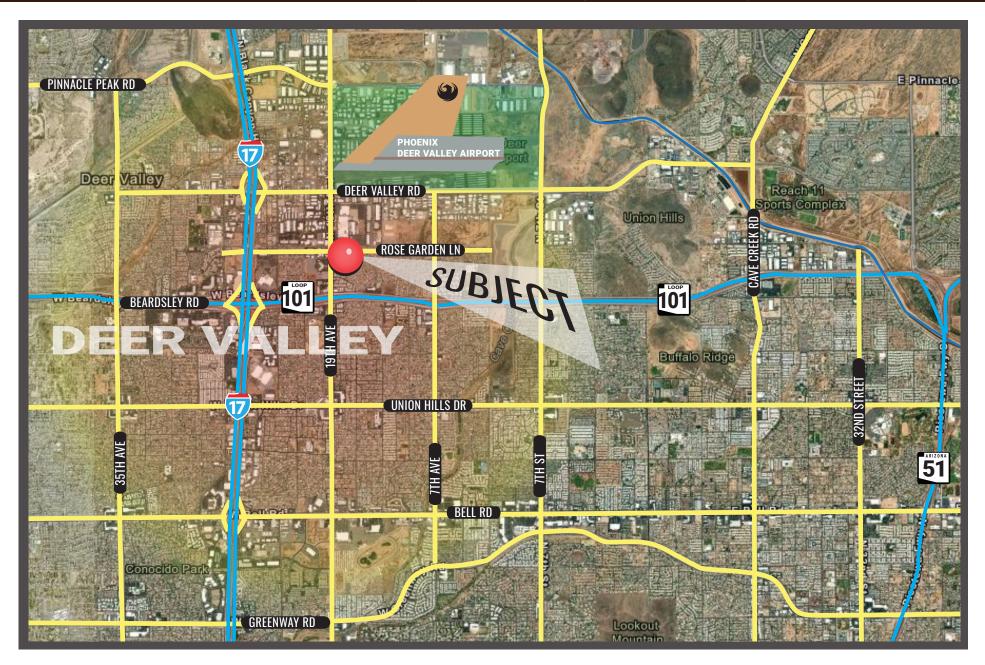

## LOCATION MAP

### 20817 N 19TH AVENUE | SUITES 1 - 4 | PHOENIX, AZ | 85027

The above is subject to prior sales and leasing. This information has been secured from sources we believe to be reliable, but we make no representation or warranties, expressed or implied as to the accuracy of this information.